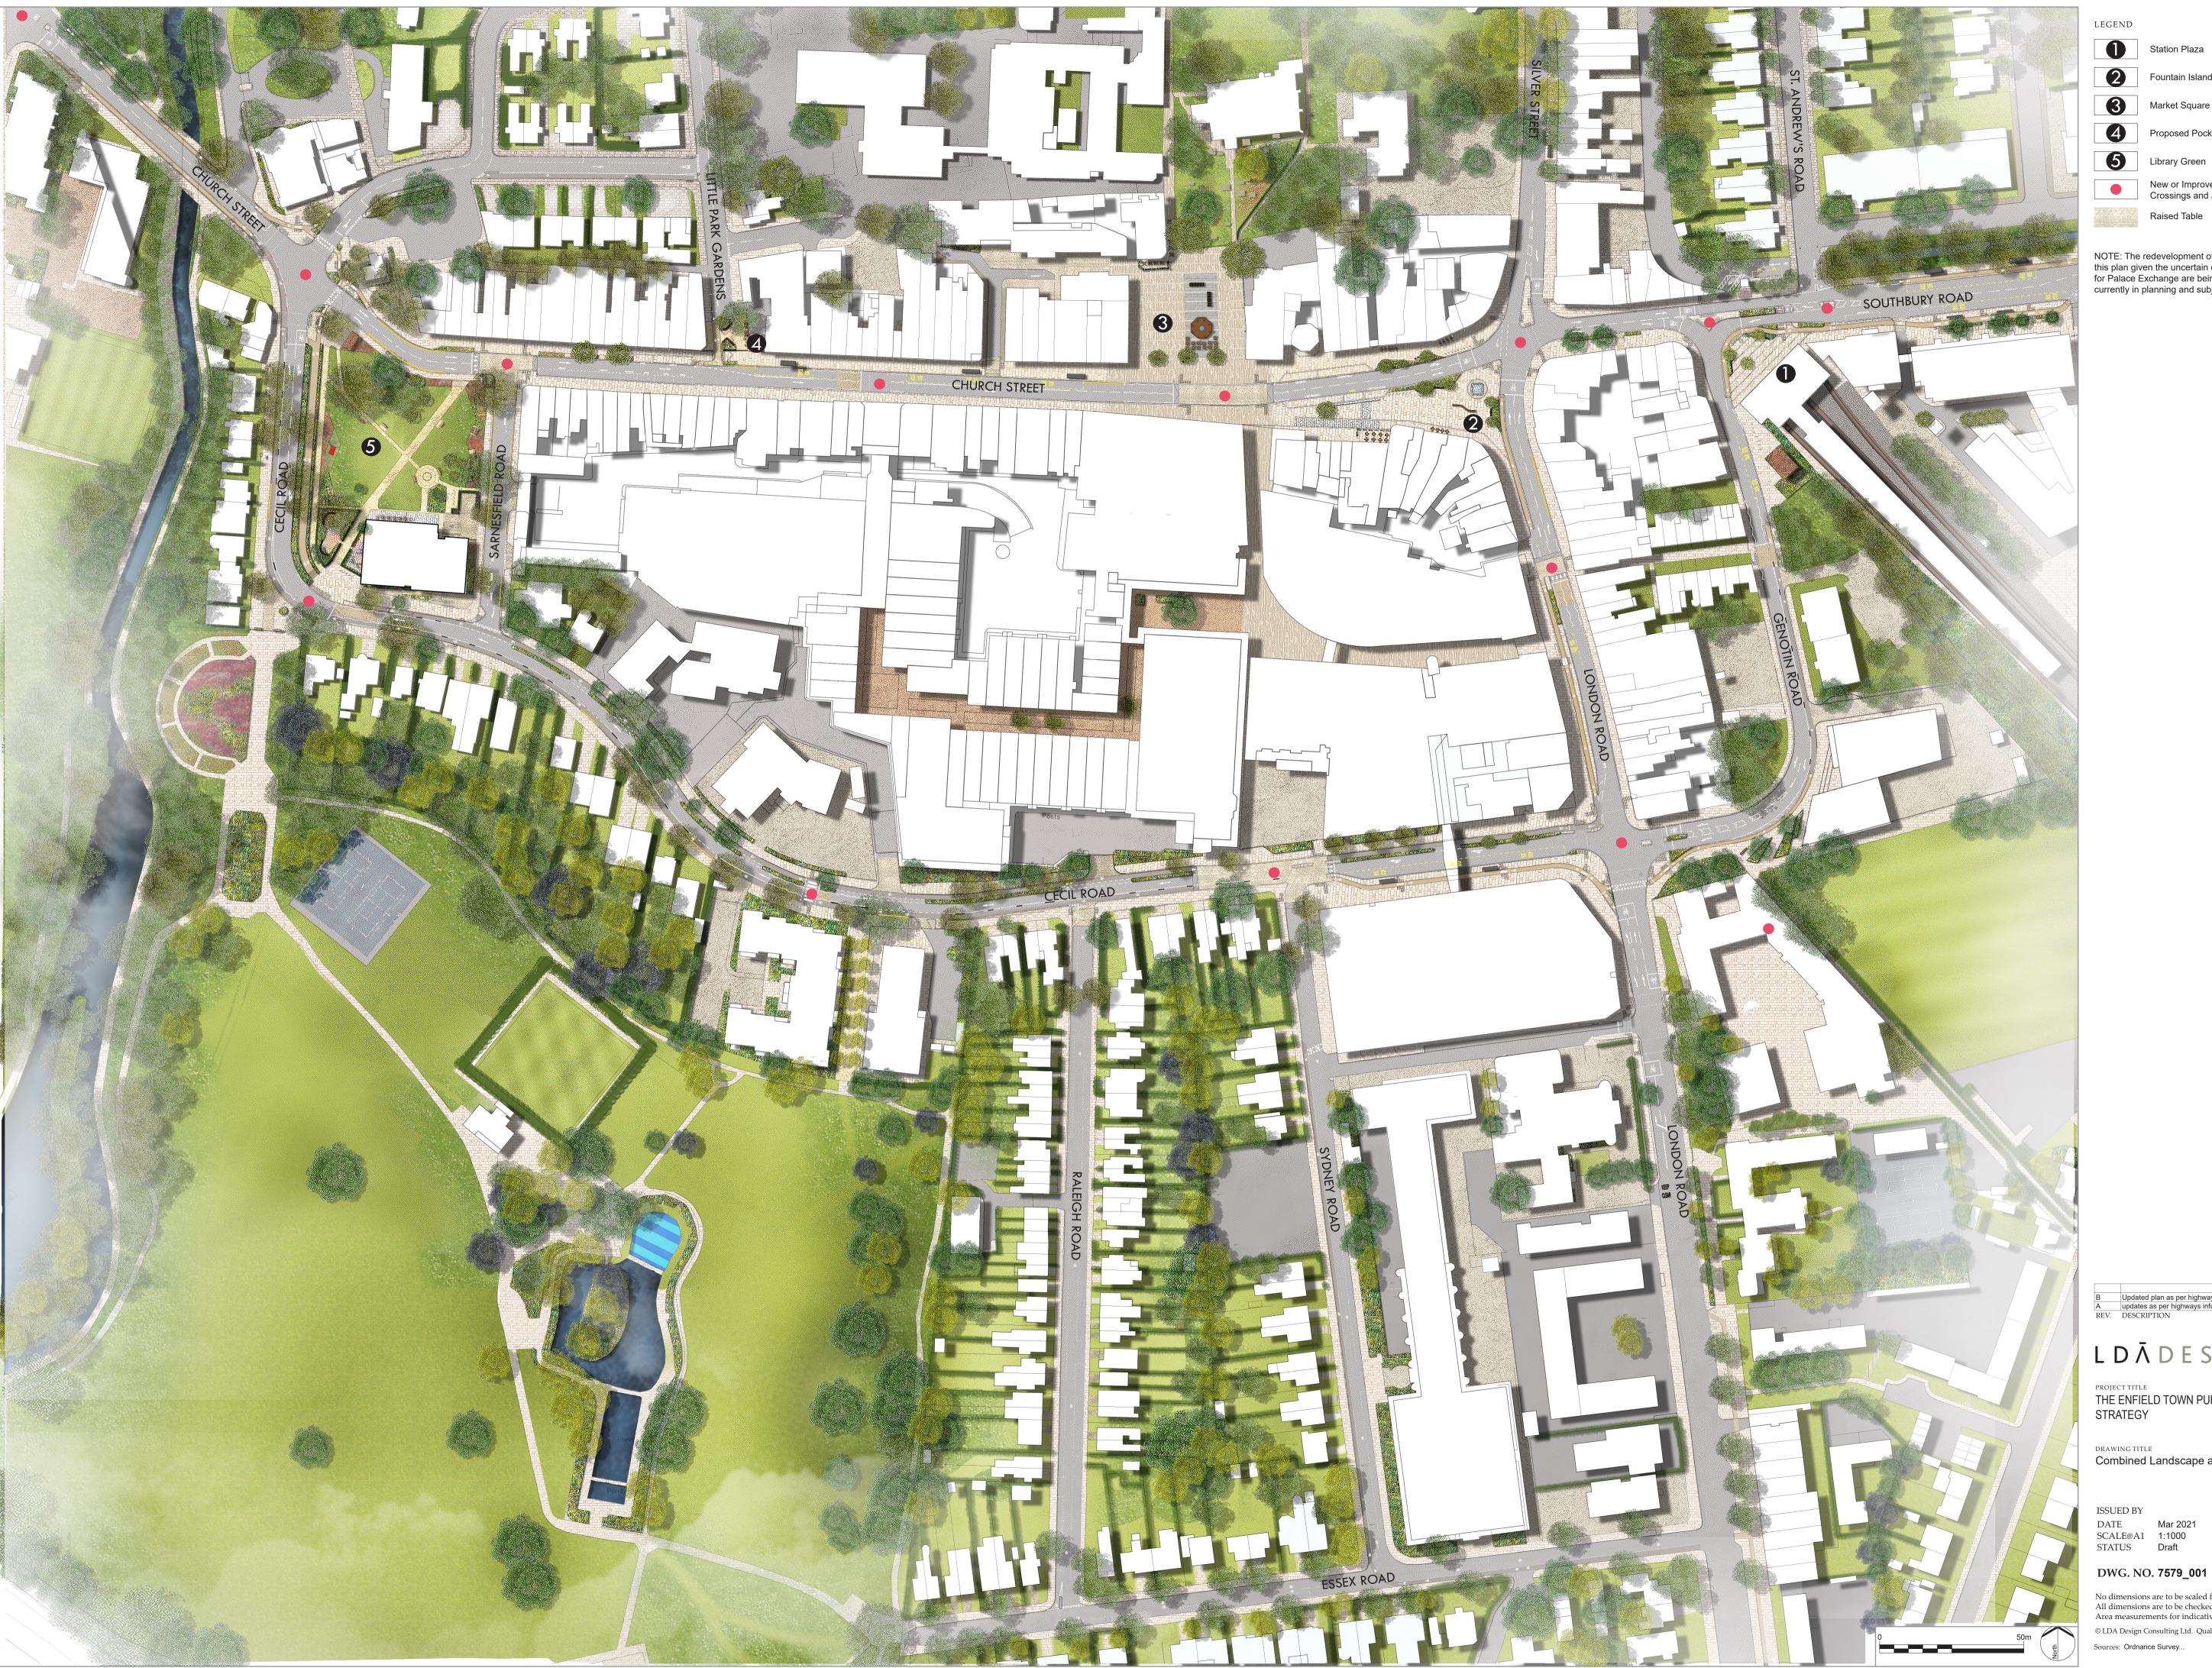

Station Plaza

Pountain Island

Market Square

Proposed Pocket Park (Name TBC)

Library Green

New or Improved Pedestrian
Crossings and Junctions

NOTE: The redevelopment of Palace Gardens is not shown on this plan given the uncertain delivery time frame. The proposals for Palace Exchange are being developed separately and are currently in planning and subject to further consultation.

## LDĀDESIGN

THE ENFIELD TOWN PUBLIC REALM VISION AND STRATEGY

DRAWING TITLE Combined Landscape and Highways Plan

DRAWN OH

CHECKED TS APPROVED SJT

DATE SCALE@A1 1:1000 STATUS Draft

DWG. NO. 7579\_001

No dimensions are to be scaled from this drawing. All dimensions are to be checked on site. Area measurements for indicative purposes only.